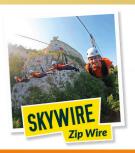

| Activities  | Full Price | 0-9 Pupils (15%) | 10-19 Pupils (20%) | 20-29 Pupils (25%) | 30+ Pupils (35%) |
|-------------|------------|------------------|--------------------|--------------------|------------------|
| Skywire     | £59.50     | £50.58           | £47.60             | £44.62             | £38.67           |
| Giant Swing | £44.50     | £37.83           | £35.60             | £33.37             | £28.92           |
| Aerial Trek | £34.50     | £29.33           | £27.60             | £25.87             | £22.42           |
| Aqua Park   | £22.50     | £19.13           | £18.00             | £16.87             | £14.62           |

## **RESTRICTIONS**

| Skywire- |
|----------|
| Zipline  |

Minimum Age 8 Weight - 35kg to 120kg 1 Teacher to every 10 Pupils **Skydive - Outdoor** Skydiving Machine

Minimum Age 4 Weight - 20kg to 120kg 1 Teacher to every 10 Pupils