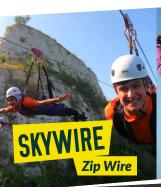

| Activities  | Full Price | 0-9 Pupils (15%) | 10-19 Pupils (20%) | 20-29 Pupils (25%) | 30+ Pupils (35%) |
|-------------|------------|------------------|--------------------|--------------------|------------------|
| Skywire     | £59.50     | £50.58           | £47.60             | £44.62             | £38.67           |
| Giant Swing | £44.50     | £37.83           | £35.60             | £33.37             | £28.92           |
| Aerial Trek | £34.50     | £29.33           | £27.60             | £25.87             | £22.42           |
| Aqua Park   | £22.50     | £19.13           | £18.00             | £16.87             | £14.62           |

## **RESTRICTIONS**

| Skywire- |
|----------|
| Zipline  |

Minimum Age 8 Weight - 35kg to 120kg 1 Teacher to every 10 Pupils **Skydive - Outdoor** Skydiving Machine

Minimum Age 4 Weight - 20kg to 120kg 1 Teacher to every 10 Pupils